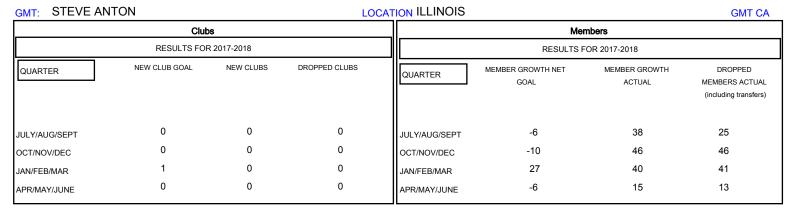

## District 1 BK

Results as of: 04/30/2018

| DROPPED CLUBS: 0 |     | 35 CLUBS OF 69 ADDED 1 OR MORE<br>NEW MEMBERS | GENDER DISTRIBUTION  MALE 1,577 (78.65%)  FEMALE 428 (21.35%) |     |
|------------------|-----|-----------------------------------------------|---------------------------------------------------------------|-----|
| DROPPED MEMBERS  |     |                                               | Women Percentage Fiscal Year Goal: 25%                        |     |
| DECEASED         | 27  | CLICK HERE FOR CUMULATIVE MEMBERSHIP DATA     | TOTAL FAMILY UNIT MEMBERS                                     | 283 |
| CLUB CANCELLED   | 0   |                                               |                                                               | 145 |
| OTHER            | 98  |                                               | FAMILY MEMBERS PAYING HALF 1.                                 |     |
| TOTAL            | 125 |                                               |                                                               |     |