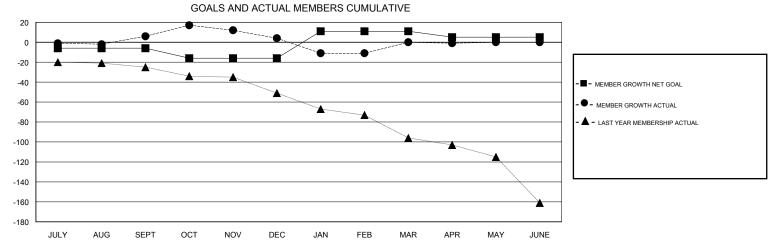

## District 1 BK

Results as of: 04/30/2018

| DROPPED CLUBS: 0 |     | 35 CLUBS OF 69 ADDED 1 OR MORE<br>NEW MEMBERS | GENDER DISTRIBUTION  MALE 1,577 (78.65%)  FEMALE 428 (21.35%) |     |
|------------------|-----|-----------------------------------------------|---------------------------------------------------------------|-----|
| DROPPED MEMBERS  |     |                                               | Women Percentage Fiscal Year Goal: 25%                        |     |
| DECEASED         | 27  | CLICK HERE FOR CUMULATIVE MEMBERSHIP DATA     | TOTAL FAMILY UNIT MEMBERS                                     | 283 |
| CLUB CANCELLED   | 0   |                                               |                                                               | 145 |
| OTHER            | 98  |                                               | FAMILY MEMBERS PAYING HALF 1.                                 |     |
| TOTAL            | 125 |                                               |                                                               |     |